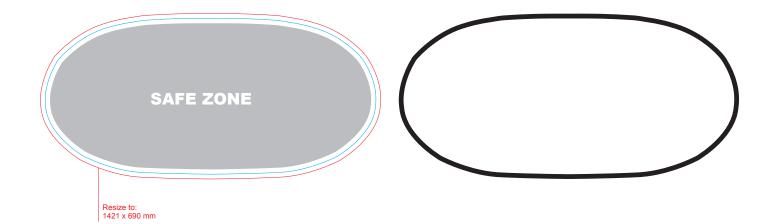

## POP UP 140x70 cm

## **ARTWORK REQUIREMENTS:**

- 1. Fonts in vectors or embedded in PDF.
- 2. The smallest safe size printable for a color element is 1 mm (skala 1:1).
- 3. The smallest safe size printable for a white element is 2 mm (skala 1:1).
- 4. Background should cover the gross size area.
- 5. Bitmaps should be in CMYK colors.
- 6. Text and vector objects should be in CMYK, PMS, RAL or HKS colors.
- 7. Minimum resolution for bitmaps: 72 dpi (skala 1:1).
- 8. Bitmaps should be exported without any compression.
- 9. Important content shall be placed in the safe zone if possible.
- 10. The final file should be exported to the PDF, without flattening the layers.